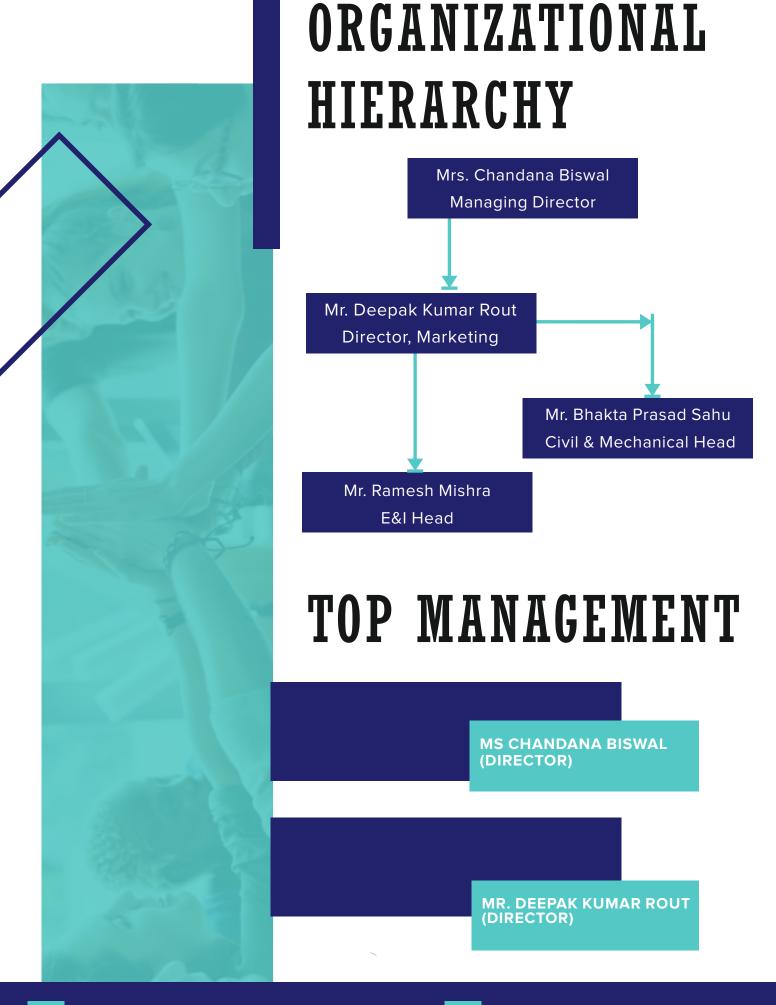

panies/ Registrar of Companies

For and on behalf of the Jurisdictional Registrar of Companies

Registrar of Companies

Central Registration Centre

Disclaimer: This certificate only evidences incorporation of the company on the basis of documents and declarations of the applicant(s). This certificate is neither a license nor permission to conduct business or solicit deposits or funds from public. Permission of sector regulator is necessary wherever required. Registration status and other details of the company can be verified on mca.gov.in

Mailing Address as per record available in Registrar of Companies office:

CHEX ENGINEERS PRIVATE LIMITED

PLOT NO-184, FLAT-4, 4TH, FLOOR, LOPAMUDRA ENCLAVE, G.G.P.Colony, Bhubaneswar, Khorda- 751025, Orissa

\*as issued by Income tax Department











# **Overview**

CHEX Engineers Private Limited is a dynamic startup company specializing in manpower services on a partner basis. Established with a vision to revolutionize the construction services and retail trade sectors, including maintenance job. CHEX Engineers is committed to delivering excellence in every project undertaken.

## **Mission Statement**

At CHEX Engineers, our mission is to provide top-tier manpower services solutions while upholding the highest standards of professionalism, integrity, and innovation. We aim to be the preferred partner for businesses seeking to enhance their workforce in the construction and retail sectors.

# Our Strength

Our business and growth are dependent on our ability to bid for and secure prestigious and best projects. We are focused on